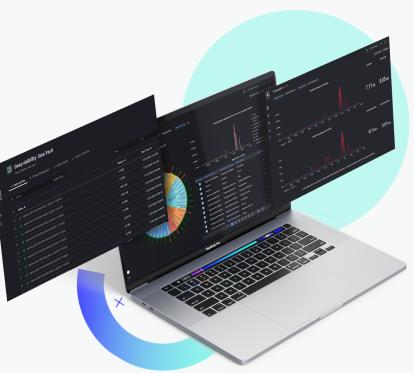

### Deep network visibility for business continuity

Your network is the backbone of your business, supporting every operation, and sometimes exposing you to risks through unauthorized personal use.

Deep Visibility provides full network traffic inspection (DPI), enabling complete visibility on protocols and applications running across your infrastructure. It helps identify misconfigurations, performance issues or unauthorized connections.

### Deep Visibility at a glance

Deep Visibility is a resilient and robust solution for network traffic capture and analysis :

- > Designed for both edge and core networks
- > Centrally managed for streamlined operations
- > For fast, and efficient analysis
- > To troubleshoot network behaviours in real time
- > Delivers complete network packet and metadata insights

Real-time and historical visibility for complete understanding, powered by internal storage of up to 16 TB Measured performance\_

Identify burst and solve performance issues and application latency Analysed protocol\_

Explore and search long term network metadata