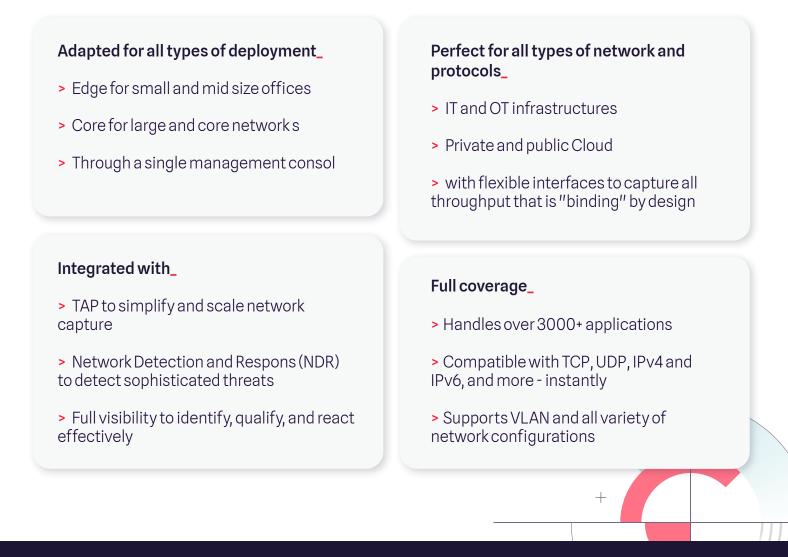

### Deep Visibility at a glance

Deep Visibility is a resilient and robust solution for network traffic capture and analysis :

- > Designed for both edge and core networks
- > Centrally managed for streamlined operations
- > For fast, and efficient analysis
- > To troubleshoot network behaviours in real time
- > Delivers complete network packet and metadata insights